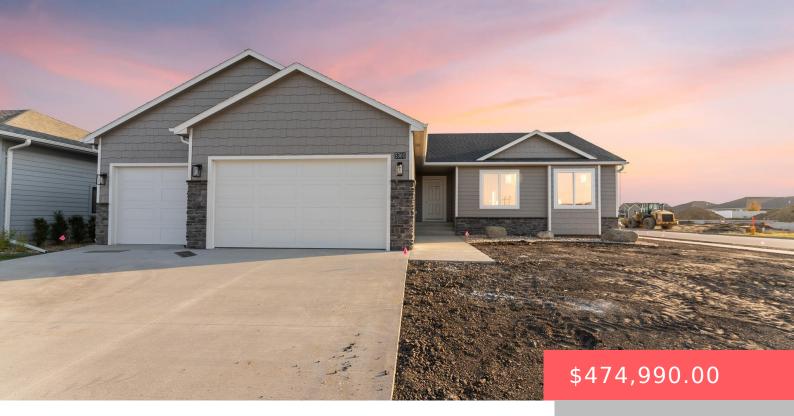

#### 5301 E 63RD ST

https://harr-lemme.com

Lot 1 - Blk 15- Briarwood Estates- Sf

- 3 heds
- 2 baths
- Ranch, Single Family
- New Construction, RESIDENTIAL
- Active, Active-New
- 1463 sa ft

#### **Basics**

Category: New Construction, RESIDENTIAL Type: Ranch, Single Family

Status: Active, Active-New Bedrooms: 3 beds

Bathrooms: 2 baths

Floor level: 1463

Total rooms: 8

Area: 1463 sq ft

**Lot size: 10237** sq ft **Year built:** 2024

## **Building Details**

Floor covering: Carpet, Tile, Wood Basement: Full

**Exterior material:** Stone/Stone Veneer **Roof:** Shingle Composition

Parking: Attached