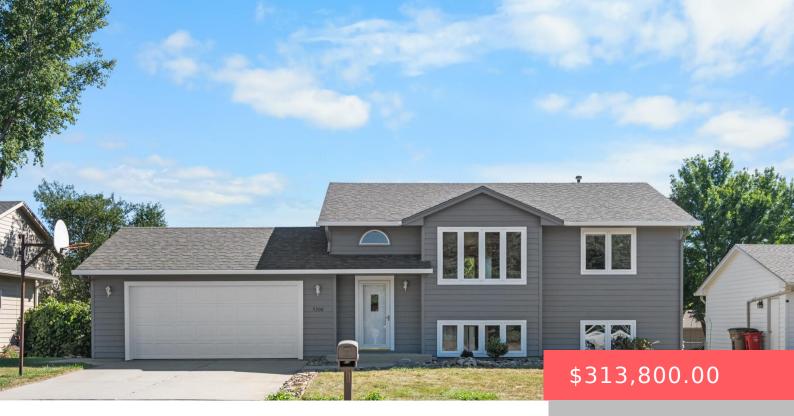

#### **5300 S SUNDOWNER AVE**

https://harr-lemme.com

Lot 15 Block 12 Lincoln Highlands

- 3 hads
- 2 baths
- Single Family, Split Foyer
- None, RESIDENTIAL
- Active. Active-New
- 1708 sq ft

#### **Basics**

Category: None, RESIDENTIAL Type: Single Family, Split Foyer

Status: Active, Active-New Bedrooms: 3 beds

Bathrooms: 2 baths Total rooms: 7

Floor level: 906 Area: 1708 sq ft

**Lot size: 7700** sq ft **Year built:** 1994

## **Building Details**

Floor covering: Carpet, Laminate Basement: Full

**Exterior material:** Hard Board **Roof:** Shingle Composition

Parking: Attached