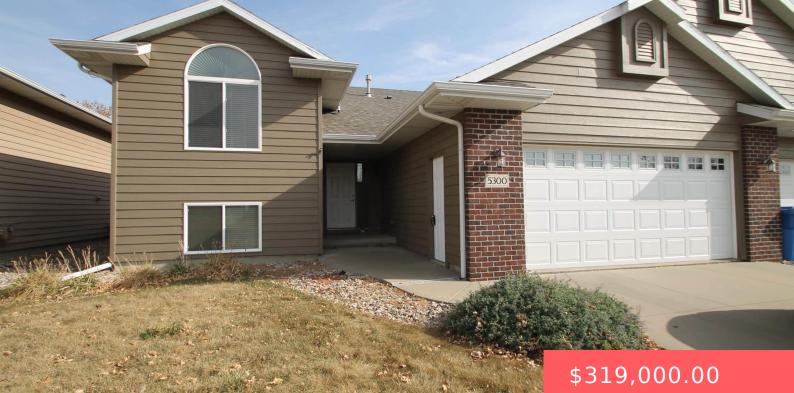

#### **5300 S BANEBERRY AVE**

https://harr-lemme.com

SF - SUNSET RIDGE ADD LOT 9A - BLK 2

- . . .
- 3 baths
- Split Foyer, Twin Home
- None, RESIDENTIAL
- Active Contingent Misc
- 2214 sq ft

Basics

Category: None, RESIDENTIAL Status: Active - Contingent Misc Bathrooms: 3 baths Floor level: 1134 Lot size: 5706 sq ft Type: Split Foyer, Twin Home Bedrooms: 4 beds Total rooms: 8 Area: 2214 sq ft Year built: 2004