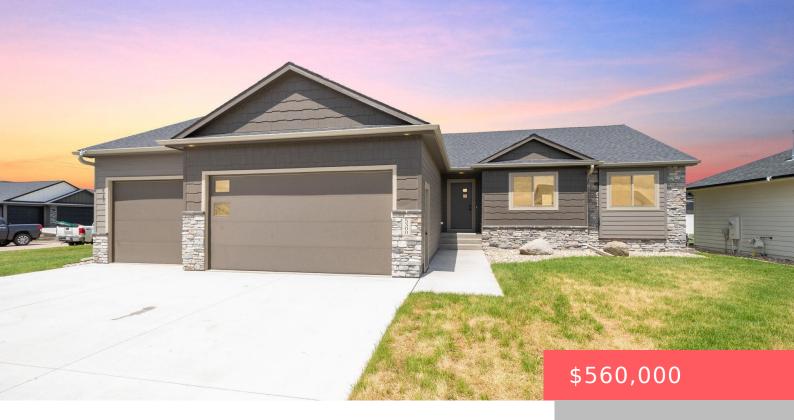

#### SIOUX FALLS, SD, 57108

https://harr-lemme.com

Sf - Briarwood Estates - Lot 24 - Blk 15

- 5 beds
- 3 baths
- Ranch, Single Family
- New Construction
- Active
- 2754 sq ft

#### Basics

Category: New Construction, RESIDENTIAL Status: Active Bathrooms: 3 baths Floor level: 1446 Lot size: 10237 sq ft Type: Ranch, Single Family Bedrooms: 5 beds Total rooms: 13 Area: 2754 sq ft Year built: 2024

## **Building Details**

Floor covering: Carpet, Tile, Wood Exterior material: Hard Board Parking: Attached Basement: Full Roof: Shingle Composition

#### **Amenities & Features**

**Features:** 3+ Bedrooms Same Level, Master Bath, Master Bed Main Level, Pantry, Tray Ceiling, Vaulted Ceiling