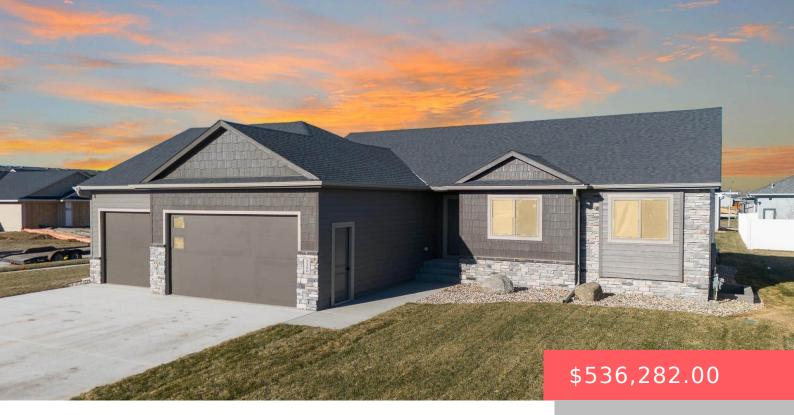

#### 5300 E 64TH ST

https://harr-lemme.com

Sf - Briarwood Estates - Lot 24 - Blk 15

- 5 beds
- 3 baths
- Ranch, Single Family
- New Construction
  RESIDENTIAL
- Active, Active-New
- 2754 sq ft

#### Basics

Category: New Construction, RESIDENTIAL Status: Active, Active-New Bathrooms: 3 baths Floor level: 1446 Lot size: 10237 sq ft Type: Ranch, Single Family Bedrooms: 5 beds Total rooms: 13 Area: 2754 sq ft Year built: 2024