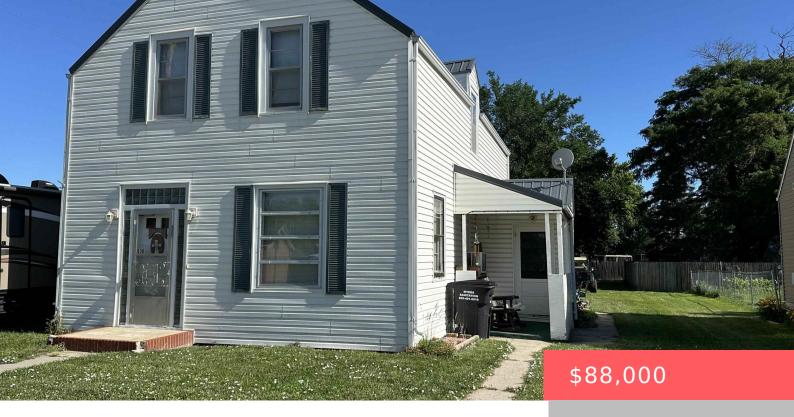

## SCOTLAND, SD, 57059

https://harr-lemme.com

W50' of Lot 5 & Lot 6, Block 21, Lawler's Addn

- 4 beds
- 1 bath
- 1.5 Story, Single Family
- None, RESIDENTIAL
- Active
- 1626 sq ft

#### **Basics**

Category: None, RESIDENTIAL Type: 1.5 Story, Single Family

Status: Active Bedrooms: 4 beds

**Bathrooms: 1** bath **Total rooms: 9 Floor level: 1072 Area: 1626** sq ft

**Lot size: 5000** sq ft **Year built:** 1900

# **Building Details**

Floor covering: Carpet, Vinyl Basement: Crawl Space

**Exterior material:** Vinyl, Wood **Roof:** Metal, Shingle Composition

Parking: Detached