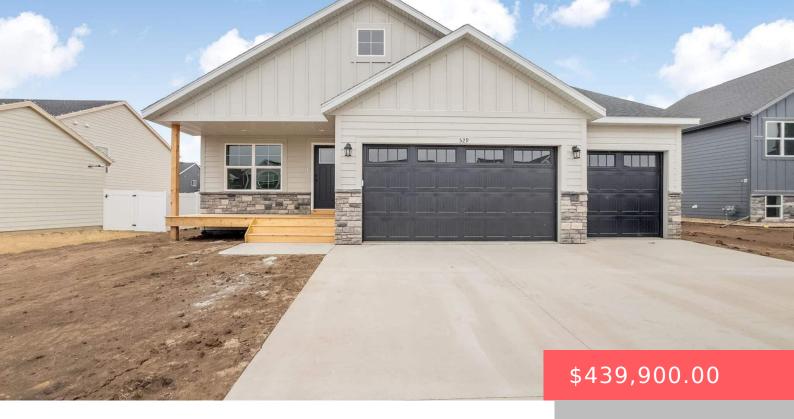

#### **529 HILLSIDE ST**

https://harr-lemme.com

#### LOT 5 - BLK 2 - MYDLAND ESTATES ADD- HSBG

- 5 beds
- 3 baths
- Ranch, Single Family
- New Construction
  RESIDENTIAL
- Active, Active-New
- 2578 sq ft

### Basics

Category: New Construction, RESIDENTIAL Status: Active, Active-New Bathrooms: 3 baths Floor level: 1468 Lot size: 8756 sq ft Type: Ranch, Single Family Bedrooms: 5 beds Total rooms: 12 Area: 2578 sq ft Year built: 2024

# **Building Details**

Floor covering: Carpet, VinylBasement: FullExterior material: Cement Hardboard, Stone/Stone VeneerRoof: Shingle CompositionParking: AttachedFormation

### **Amenities & Features**

**Features:** 3+ Bedrooms Same Level, Main Floor Laundry, Master Bath, Master Bed Main Level, Vaulted Ceiling