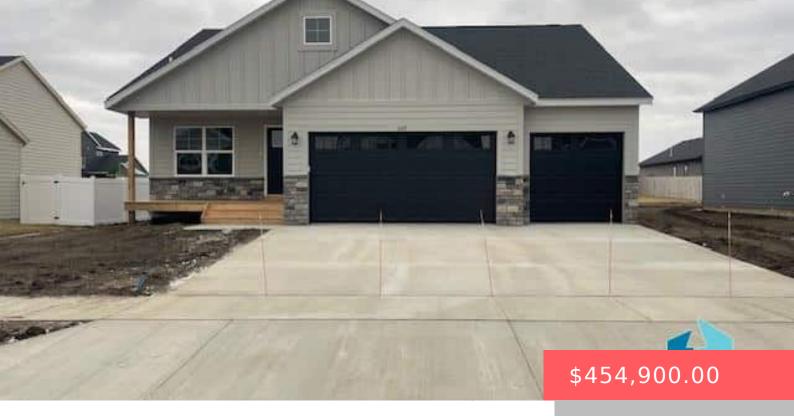

#### **529 HILLSIDE ST**

https://harr-lemme.com

LOT 5 - BLK 2 - MYDLAND ESTATES ADD- HSBG

- 5 heds
- 3 baths
- Ranch, Single Family
- New Construction, RESIDENTIAL
- Active, Active-New
- 2578 sa ft

#### **Basics**

Category: New Construction, RESIDENTIAL Type: Ranch, Single Family

Status: Active, Active-New Bedrooms: 5 beds

Bathrooms: 3 baths Total rooms: 12

Floor level: 1468 Area: 2578 sq ft

Lot size: 8756 sq ft Year built: 2024

## **Building Details**

Floor covering: Carpet, Vinyl Basement: Full

**Exterior material:** Cement Hardboard, Stone/Stone Veneer **Roof:** Shingle Composition

Parking: Attached