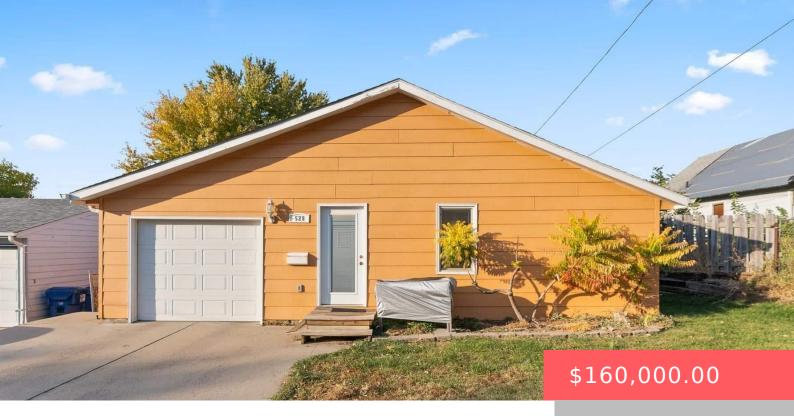

#### **528 W BAILEY ST**

https://harr-lemme.com

Lot 7 Block 5 Brookings Addn To City Of Sioux Falls

- 2 heds
- 1 bath
- Ranch, Single Family
- None, RESIDENTIAL
- Active, Active Contingent Misc. Active-New
- 950 sq ft

#### **Basics**

Category: None, RESIDENTIAL Type: Ranch, Single Family

**Status:** Active, Active - Contingent Misc, Active-New **Bedrooms: 2** beds

Bathrooms: 1 bath Total rooms: 7

Floor level: 840 Area: 950 sq ft

**Lot size: 7750** sq ft **Year built:** 1921

## **Building Details**

Floor covering: Carpet, Vinyl Basement: Full

**Exterior material:** Hard Board **Roof:** Shingle Composition

Parking: Attached, Tandem