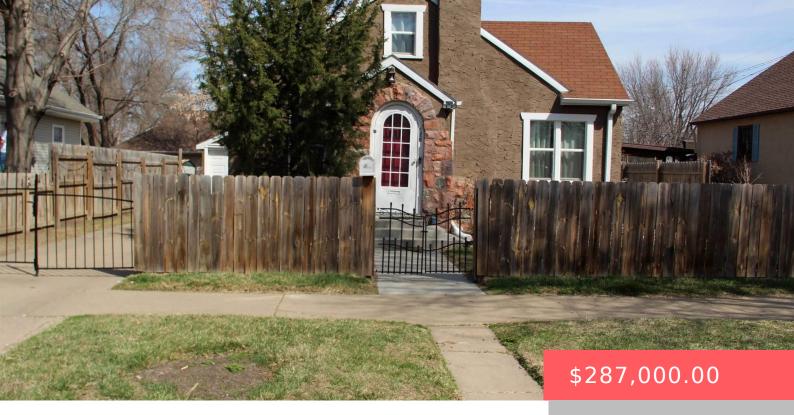

#### **528 W 1ST ST**

https://harr-lemme.com

E 50` W 100` 8 & 9 BLOCK 7 MCCLELLAN`S ADDN TO WEST SIOUX FALLS

- 5 hads
- 2 baths
- 1.5 Story, Single Family
- None, RESIDENTIAL
- Active
- 1919 sq ft

#### **Basics**

Category: None, RESIDENTIAL Type: 1.5 Story, Single Family

Status: Active Bedrooms: 5 beds

Bathrooms: 2 baths Total rooms: 8

Floor level: 864 Area: 1919 sq ft

**Lot size: 4400** sq ft **Year built:** 1930

## **Building Details**

Floor covering: Carpet, Ceramic, Laminate, Tile, Wood Basement: Full

**Exterior material:** Stone/Stone Veneer, Stucco/Drivit **Roof:** Shingle Composition

Parking: Detached