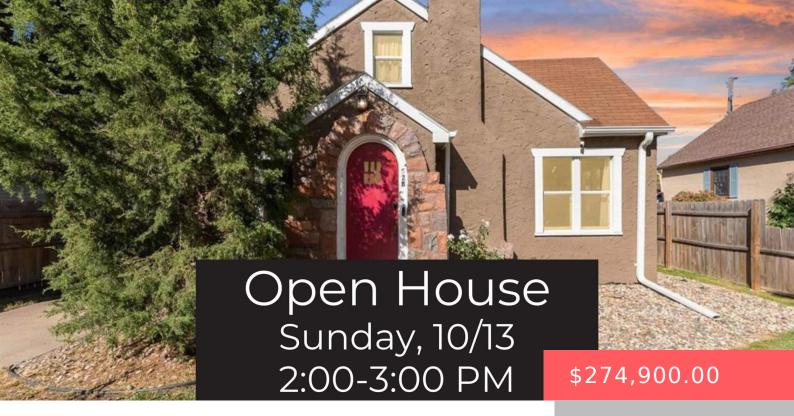

#### **528 W 1ST ST**

https://harr-lemme.com

E 50' W 100' 8 & Lot 9 Block 7 MCCLELLAN'S ADDN TO WEST SIOUX FALLS

- 5 heds
- 2 baths
- 1.5 Story, Single Family
- None, RESIDENTIAL
- Active, Active Contingent Misc, Active-New
- 1919 sq ft

#### **Basics**

Category: None, RESIDENTIAL Type: 1.5 Story, Single Family

**Status:** Active, Active - Contingent Misc, Active-New **Bedrooms: 5** beds

Bathrooms: 2 baths

Total rooms: 11

Floor level: 864 Area: 1919 sq ft

**Lot size: 4400** sq ft **Year built:** 1930

## **Building Details**

Floor covering: Carpet, Ceramic, Laminate, Tile, Wood Basement: Full

**Exterior material:** Stone/Stone Veneer, Stucco/Drivit Roof: Shingle Composition

Parking: Detached