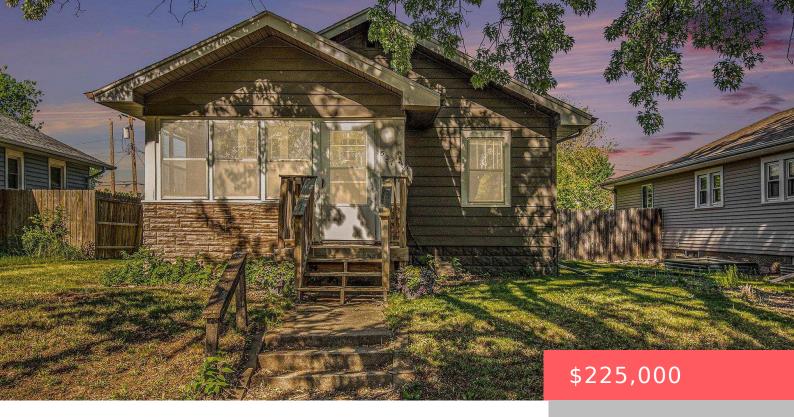

## SIOUX FALLS, SD, 57103

https://harr-lemme.com

Lot 3, Block 5, Dakota Improvements Co's 2nd Addn

- 3 beds
- 1 bath
- Ranch, Single Family
- None, RESIDENTIAL
- Active
- 1376 sq ft

#### **Basics**

Category: None, RESIDENTIAL Type: Ranch, Single Family

Status: Active Bedrooms: 3 beds

Bathrooms: 1 bath

Floor level: 1296

Area: 1376 sq ft

**Lot size: 6686** sq ft **Year built:** 1925

## **Building Details**

Floor covering: Carpet, Vinyl, Wood Basement: Crawl Space

Exterior material: Vinyl Roof: Shingle Composition

Parking: Detached