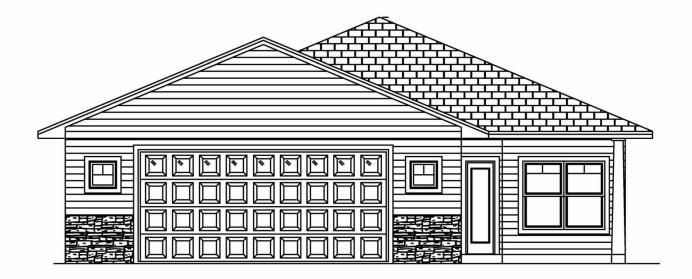

#### **525 S BIG STONE AVE**

https://harr-lemme.com

Lot 14 Block 4 of Windmill Ridge Addition

# \$349,900.00

- 2 beds
- 2 haths
- Ranch, Single Family
- New Construction, RESIDENTIAL
- Active. Active-New
- 1277 sa ft

#### **Basics**

Category: New Construction, RESIDENTIAL Type: Ranch, Single Family

Status: Active, Active-New Bedrooms: 2 beds

Bathrooms: 2 baths Total rooms: 9

Floor level: 1277 Area: 1277 sq ft

Year built: 2024 Lot size: 6132 sq ft

## **Building Details**

Floor covering: Carpet, Laminate Basement: None

**Exterior material:** Hard Board, Stone/Stone Veneer **Roof:** Shingle Composition

Parking: Attached