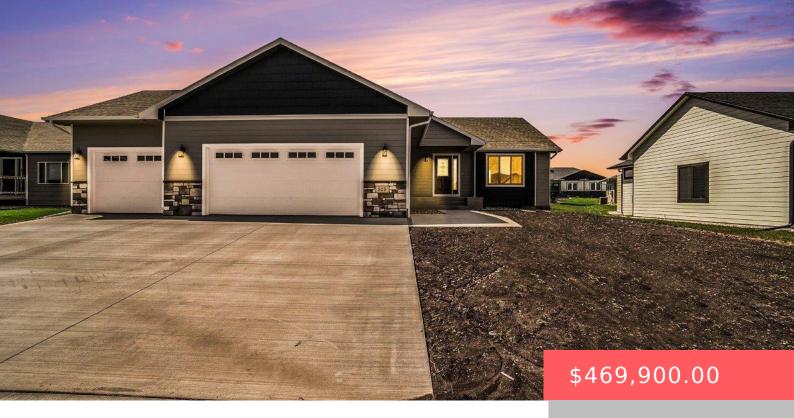

## **525 QUARTZITE AVE**

https://harr-lemme.com

Lot 5 Block 8 Boulder Addn

- 3 heds
- 2 baths
- Ranch, Single Family
- None, RESIDENTIAL
- Active, Active-New
- 1500 sq ft

#### **Basics**

Category: None, RESIDENTIAL Type: Ranch, Single Family

Status: Active, Active-New Bedrooms: 3 beds

**Bathrooms: 2** baths **Total rooms:** 9

**Floor level:** 1500 sq ft

**Lot size: 10800** sq ft **Year built:** 2023

## **Building Details**

Floor covering: Carpet, Vinyl Basement: Full

**Exterior material:** Stone/Stone Veneer, Wood **Roof:** Shingle Composition

Parking: Attached