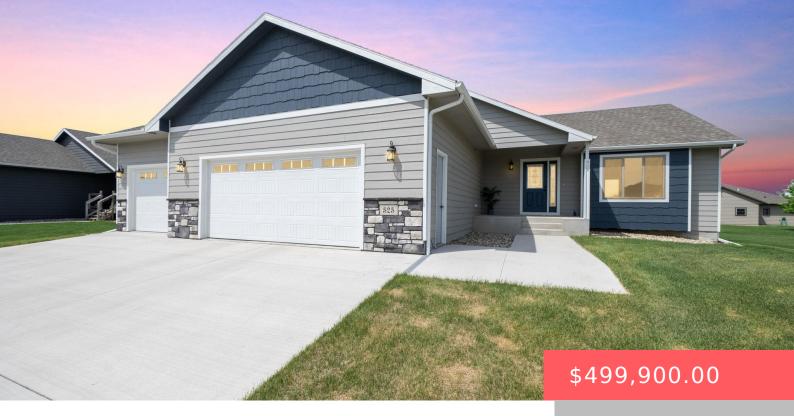

### **525 QUARTZITE AVE**

https://harr-lemme.com

Lot 5 Block 8 Boulder Add to Tea

- 6 heds
- 3 baths
- Ranch, Single Family
- New Construction, RESIDENTIAL
- Active
- 2900 sq ft

#### **Basics**

Category: New Construction, RESIDENTIAL Type: Ranch, Single Family

Status: Active Bedrooms: 6 beds

Bathrooms: 3 baths Total rooms: 11

Floor level: 1500 Area: 2900 sq ft

**Lot size: 10800** sq ft **Year built:** 2024

# **Building Details**

Floor covering: Carpet, Laminate Basement: Full

**Exterior material:** Hard Board, Part Brick **Roof:** Shingle Composition

Parking: Attached