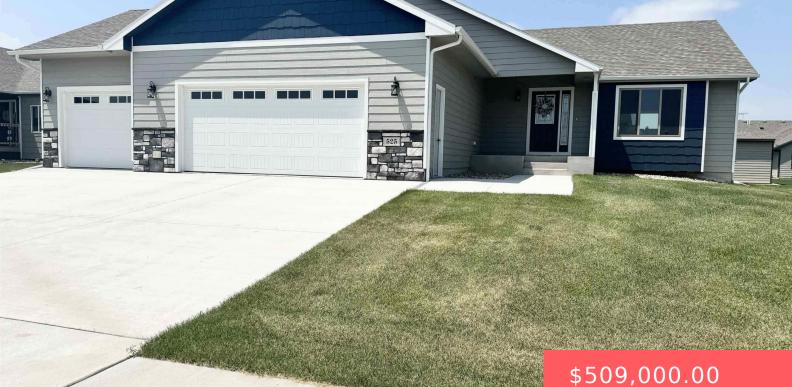

#### **525 QUARTZITE AVE**

https://harr-lemme.com

Lot 5 - Blk 8 - Boulder Add - Tea

- - 6 beds
  - 3 baths
  - Ranch, Single Family
- New Constructio
  RESIDENTIAL
- Active, Active-New
- 2895 sq ft

#### Basics

Category: New Construction, RESIDENTIAL Status: Active, Active-New Bathrooms: 3 baths Floor level: 1500 Lot size: 10800 sq ft Type: Ranch, Single Family Bedrooms: 6 beds Total rooms: 10 Area: 2895 sq ft Year built: 2024

## **Building Details**

Floor covering: Carpet, Laminate, Vinyl Exterior material: Hard Board, Part Brick Parking: Attached Basement: Full Roof: Shingle Composition