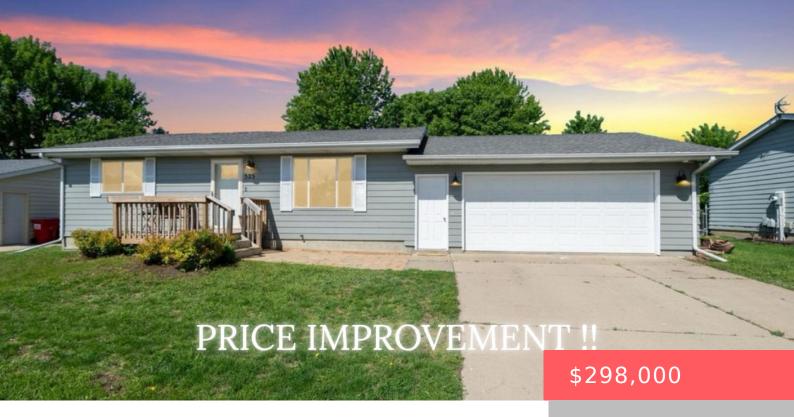

**TEA, SD, 57064** 

https://harr-lemme.com

Lot 13 Blk 1 Atkin Heights Addn to the City of Tea

- 3 beds
- 2 baths
- Ranch, Single Family
- None, RESIDENTIAL
- Active
- 1363 sq ft

#### **Basics**

Category: None, RESIDENTIAL Type: Ranch, Single Family

Status: Active Bedrooms: 3 beds

**Bathrooms: 2** baths **Total rooms:** 7

Floor level: 864 Area: 1363 sq ft

**Lot size: 8268** sq ft **Year built:** 1994

# **Building Details**

Floor covering: Carpet, Luxury Vinyl Plank, Tile Basement: Full

**Exterior material:** Vinyl Roof: Shingle Composition

Parking: Attached