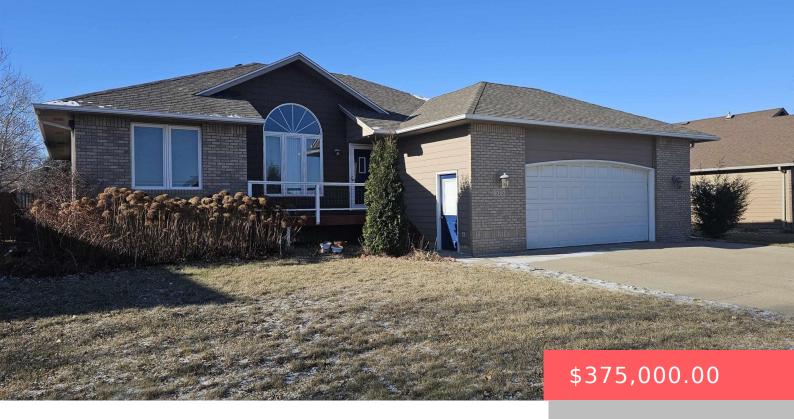

#### **525 N DUBUQUE AVE**

https://harr-lemme.com

Lot 11 Blk 7 Richmond Estates 4th Addition

- 4 beds
- 3 baths
- Ranch, Single Family
- None, RESIDENTIAL
- Active, Active-New
- 2366 sq ft

#### Basics

Category: None, RESIDENTIAL Status: Active, Active-New Bathrooms: 3 baths Floor level: 1401 Lot size: 11255 sq ft Type: Ranch, Single Family Bedrooms: 4 beds Total rooms: 8 Area: 2366 sq ft Year built: 2000

# **Building Details**

Floor covering: Carpet, Tile, Wood Exterior material: Cement Hardboard, Part Brick Parking: Attached Basement: Full
Roof: Shingle Composition

# **Amenities & Features**

**Features:** 3+ Bedrooms Same Level, Main Floor Laundry, Master Bath, Master Bed Main Level, Vaulted Ceiling