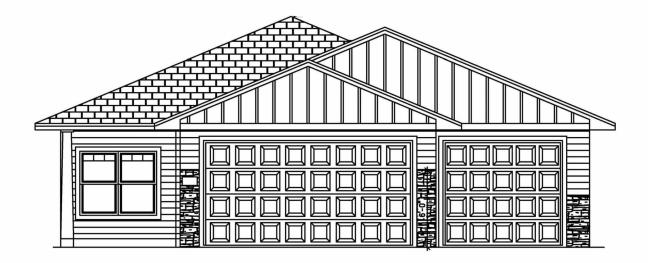

#### **524 S BIG STONE AVE**

https://harr-lemme.com

Lot 3 Block 8 of Windmill Ridge Addition

## \$374,900.00

- 2 hads
- 2 baths
- Ranch, Single Family
- New Construction, RESIDENTIAL
- Active, Active Contingent Misc, Active-New
- 1429 sq ft

#### **Basics**

Category: New Construction, RESIDENTIAL Type: Ranch, Single Family

**Status:** Active, Active - Contingent Misc, Active-New **Bedrooms: 2** beds

Bathrooms: 2 baths Total rooms: 9

**Lot size: 6168** sq ft **Year built:** 2024

### **Building Details**

Floor covering: Carpet, Laminate

Basement: None

**Exterior material:** Hard Board, Stone/Stone Veneer **Roof:** Shingle Composition

Parking: Attached