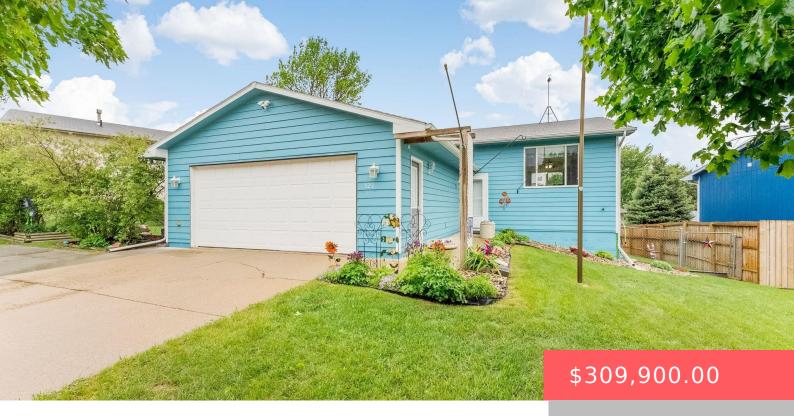

## **523 KYLE AVE**

https://harr-lemme.com

Lot 2 Block 4 Baltic Heights Addn to city of Baltic

- 1 hads
- 2 baths
- Single Family, Split Foyer
- None, RESIDENTIAL
- Active
- 1672 sq ft

## **Basics**

Category: None, RESIDENTIAL Type: Single Family, Split Foyer

Status: Active Bedrooms: 4 beds

Bathrooms: 2 baths Total rooms: 11

Floor level: 884 Area: 1672 sq ft

Lot size: 7741 sq ft Year built: 1998

**Building Details** 

Floor covering: Laminate Basement: Full

**Exterior material:** Hard Board **Roof:** Shingle Composition

Parking: Attached

**Amenities & Features** 

Features: Pantry, Vaulted Ceiling