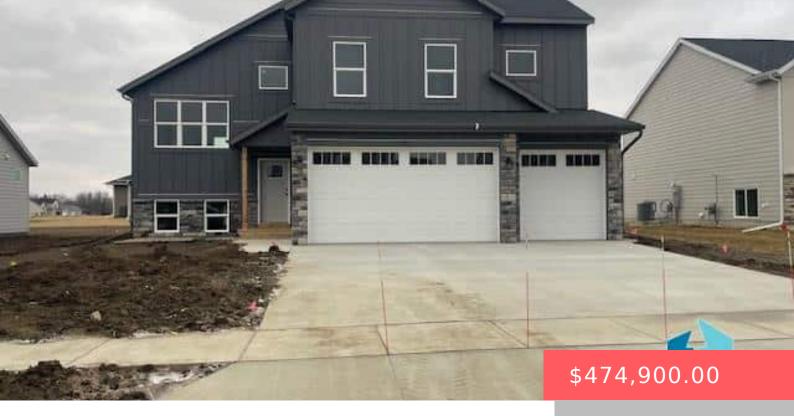

### **523 HILLSIDE ST**

https://harr-lemme.com

LOT 4 - BLK 2 - MYDLAND ESTATES ADD- HSBG

- 5 heds
- 3 baths
- Multi Level, Single Family
- New Construction, RESIDENTIAL
- Active, Active-New
- 2668 sa ft

#### **Basics**

Category: New Construction, RESIDENTIAL Type: Multi Level, Single Family

**Status:** Active, Active-New **Bedrooms: 5** beds

Bathrooms: 3 baths Total rooms: 14

Floor level: 1691 Area: 2668 sq ft

## **Building Details**

Floor covering: Carpet, Vinyl Basement: Full

**Exterior material:** Cement Hardboard, Stone/Stone Veneer **Roof:** Shingle Composition

Parking: Attached