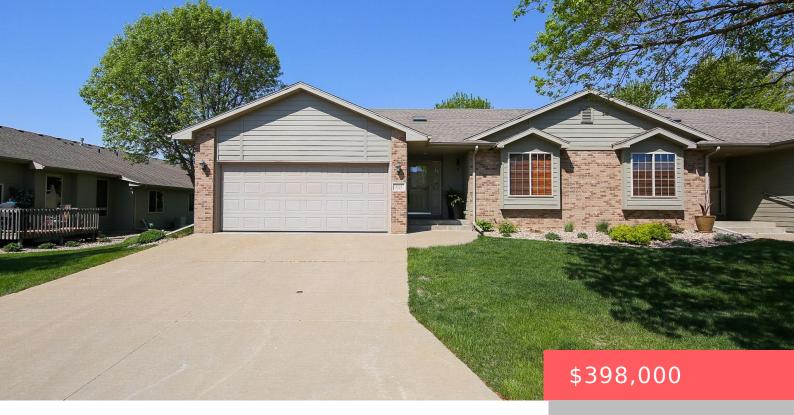

## SIOUX FALLS, SD, 57110

https://harr-lemme.com

Lot 5B Blk 5 Baseline Heights Addition

- 1 heds
- 3 baths
- Ranch, Townhouse
- None, RESIDENTIAL
- Active
- 2623 sq ft

#### **Basics**

Category: None, RESIDENTIAL Type: Ranch, Townhouse

Status: Active Bedrooms: 4 beds

**Bathrooms: 3** baths **Total rooms:** 9

Floor level: 1457 Area: 2623 sq ft

**Lot size: 4901** sq ft **Year built:** 2007

# **Building Details**

Floor covering: Carpet, Tile, Wood Basement: Full

**Exterior material:** Hard Board, Part Brick **Roof:** Shingle Composition

Parking: Attached