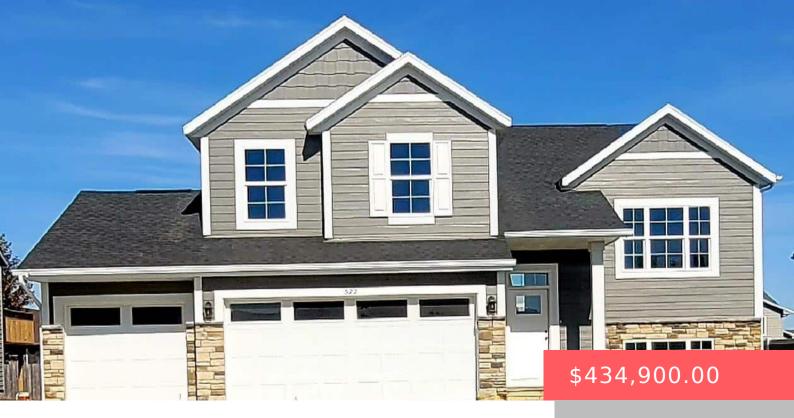

#### **522 HILLSIDE ST**

https://harr-lemme.com

Lot 4 - Blk 1 - Mydland Estates Add - Hsbg

- 5 beds
- 3 baths
- Multi Level, Single Family
- None, RESIDENTIAL
- Active, Active Contingent
- Misc, Active-New
- 2590 sq ft

#### Basics

Category: None, RESIDENTIAL Status: Active, Active - Contingent Misc, Active-New Bathrooms: 3 baths Floor level: 1393 Lot size: 8756 sq ft Type: Multi Level, Single Family Bedrooms: 5 beds Total rooms: 10 Area: 2590 sq ft Year built: 2024

# **Building Details**

Floor covering: Carpet, Vinyl Exterior material: Hard Board, Stone/Stone Veneer Parking: Attached Basement: Full
Roof: Shingle Composition