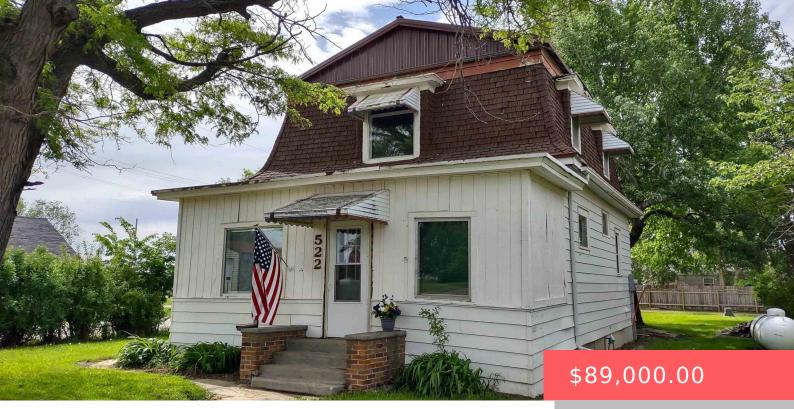

522 E 2ND ST https://harr-lemme.com

LOT 6, BLOCK 2, ATLANTIC ADDITION

- 2 beds
- 2 baths
- 1.5 Story, Single Family
- None, RESIDENTIAI
- Active, Active Contingent
- 1596 sa ft

#### Basics

Category: None, RESIDENTIAL Status: Active, Active - Contingent Misc, Active-New Bathrooms: 2 baths Floor level: 924 Lot size: 7000 sq ft Type: 1.5 Story, Single Family Bedrooms: 2 beds Total rooms: 7 Area: 1596 sq ft Year built: 1910

## **Building Details**

Floor covering: Carpet, Laminate, VinylBasement: FullExterior material: MetalRoof: Flat, Metal, Rubber, Shingle CompositionParking: DetachedFlat, Metal, Rubber, Shingle Composition