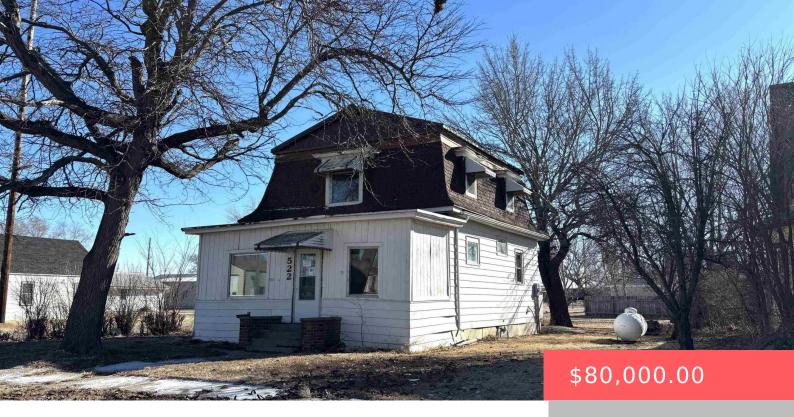

#### **522 E 2ND ST**

https://harr-lemme.com

LOT 6, BLOCK 2, ATLANTIC ADDITION

- 2 beds
- 2 baths
- 1.5 Story, Single Family
- None, RESIDENTIAL
- Active, Active-New
- 1596 sq ft

#### **Basics**

Category: None, RESIDENTIAL Type: 1.5 Story, Single Family

Status: Active, Active-New Bedrooms: 2 beds

**Bathrooms: 2** baths **Total rooms:** 7

Floor level: 924 Area: 1596 sq ft

**Lot size: 7000** sq ft **Year built:** 1910

## **Building Details**

Floor covering: Carpet, Laminate, Vinyl Basement: Full

**Exterior material:** Metal **Roof:** Flat, Metal, Rubber, Shingle Composition

Parking: Detached