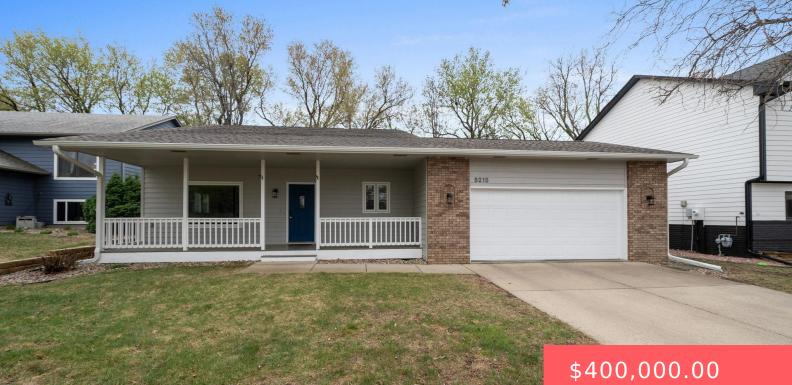

#### **5215 E BELMONT ST**

https://harr-lemme.com

Lot 17 Block 7 Golden Valley Addn to City of Sioux Falls

- 4 beas
- 3 baths
- Multi Level, Single Family
- None, RESIDENTIAL
- Active, Active-New
- 2421 sq ft

#### Basics

Category: None, RESIDENTIAL Status: Active, Active-New Bathrooms: 3 baths Floor level: 830 Lot size: 8220 sq ft Type: Multi Level, Single Family Bedrooms: 4 beds Total rooms: 10 Area: 2421 sq ft Year built: 1997

# **Building Details**

Floor covering: Carpet, Tile, Wood Exterior material: Hard Board, Part Brick Parking: Attached Basement: Partial Roof: Shingle Composition