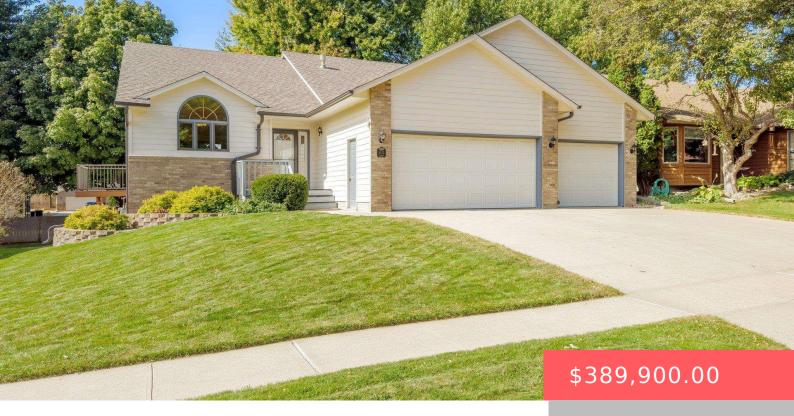

#### **5213 E FERNWOOD DR**

https://harr-lemme.com

Lot 25 Block 6 Rustic Hills Addition to City of Sioux Falls

- 3 hads
- 2 baths
- Ranch, Single Family
- None, RESIDENTIAL
- Active, Active-New
- 1881 sq ft

#### **Basics**

Category: None, RESIDENTIAL Type: Ranch, Single Family

Status: Active, Active-New Bedrooms: 3 beds

**Bathrooms: 2** baths **Total rooms:** 9

**Floor level:** 1356 **Area: 1881** sq ft

**Lot size: 10890** sq ft **Year built:** 1993

### **Building Details**

Floor covering: Carpet, Vinyl Basement: Partial

**Exterior material:** Part Brick **Roof:** Shingle Composition

Parking: Attached