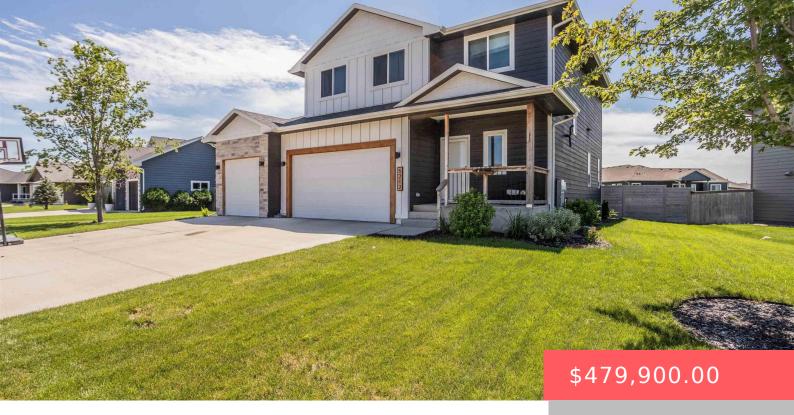

#### **5212 S YARROW TRL**

https://harr-lemme.com

SF - BRIARWOOD ESTATES ADD - LOT 8 -BLK 2

- 3 beds
- 3 baths
- Single Family, Two Story
- None, RESIDENTIAL
- Active, Active-New
- 2134 sq ft

#### **Basics**

Category: None, RESIDENTIAL Type: Single Family, Two Story

Status: Active, Active-New Bedrooms: 3 beds

Bathrooms: 3 baths Total rooms: 8

Floor level: 880 Area: 2134 sq ft

**Lot size: 11413** sq ft **Year built:** 2020