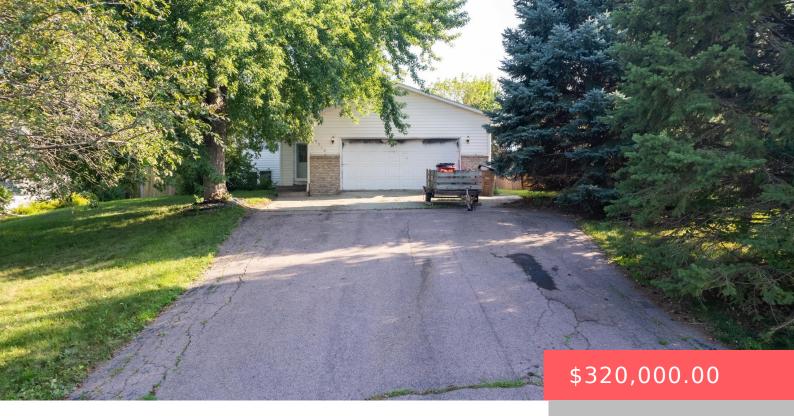

#### **5210 E MADISON ST**

https://harr-lemme.com

LOT 10 BLOCK 5 REPLAT BLK 5 ASPEN HILLS ADDN TO CITY OF SIOUX FALLS

- 3 hads
- 2 baths
- Single Family, Split Foyer
- None, RESIDENTIAL
- Active, Active-New
- 1670 sq ft

#### **Basics**

Category: None, RESIDENTIAL Type: Single Family, Split Foyer

**Status:** Active, Active-New **Bedrooms: 3** beds

**Bathrooms: 2** baths **Total rooms:** 5

Floor level: 990 Area: 1670 sq ft

**Lot size: 13035** sq ft **Year built:** 1993

## **Building Details**

Floor covering: Carpet, Ceramic, Concrete, Vinyl Basement: Full

**Exterior material:** Vinyl **Roof:** Shingle Composition

Parking: Attached