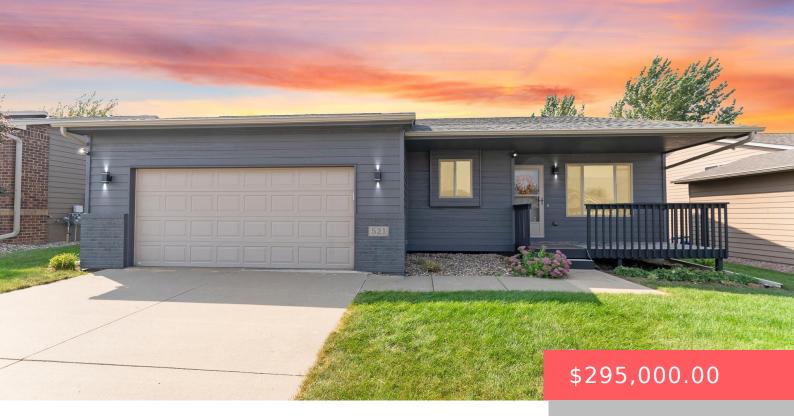

#### **521 S CLEARBROOK AVE**

https://harr-lemme.com

Lot 21A, Block 9, Cherry Creek Heights II

- 3 hads
- 2 baths
- Multi Level, Single Family
- None, RESIDENTIAL
- Active. Active-New
- 1420 sq ft

#### **Basics**

Category: None, RESIDENTIAL Type: Multi Level, Single Family

Status: Active, Active-New Bedrooms: 3 beds

Bathrooms: 2 baths Total rooms: 8

Floor level: 432 Area: 1420 sq ft

**Lot size: 7320** sq ft **Year built:** 2010