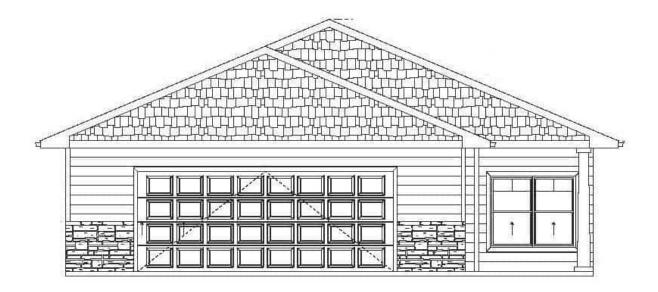

#### **521 S BIG STONE AVE**

https://harr-lemme.com

Lot 15 Block 4 of Windmill Ridge Addition

#### **Basics**

Category: New Construction, RESIDENTIAL Type: Ranch, Single Family

Status: Active, Active-New Bedrooms: 2 beds

Bathrooms: 2 baths Total rooms: 8

**Floor level:** 1279 Area: **1279** sq ft

Lot size: 6132 sq ft Year built: 2024

## **Building Details**

Floor covering: Carpet, Laminate

Basement: None

**Exterior material:** Hard Board, Stone/Stone Veneer **Roof:** Shingle Composition

Parking: Attached