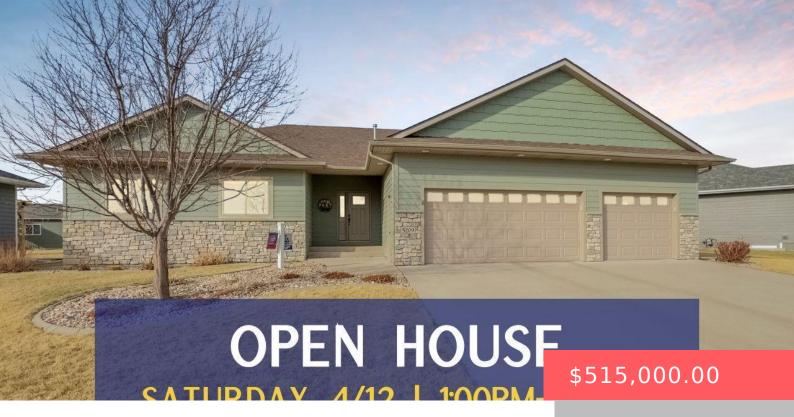

#### **5209 S WOODSEDGE TRL**

https://harr-lemme.com

Lot 10, Block 18, Whispering Woods Addition to the City of Sioux Falls

- 4 beds
- 3 baths
- Ranch, Single Family
- None, RESIDENTIAL
- Active, Active Contingent Misc. Active-New
- 2916 sq ft

#### **Basics**

Category: None, RESIDENTIAL Type: Ranch, Single Family

**Status:** Active, Active - Contingent Misc, Active-New **Bedrooms: 4** beds

**Bathrooms: 3** baths **Total rooms:** 12

Floor level: 1646 Area: 2916 sq ft

**Lot size: 10929** sq ft **Year built:** 2014