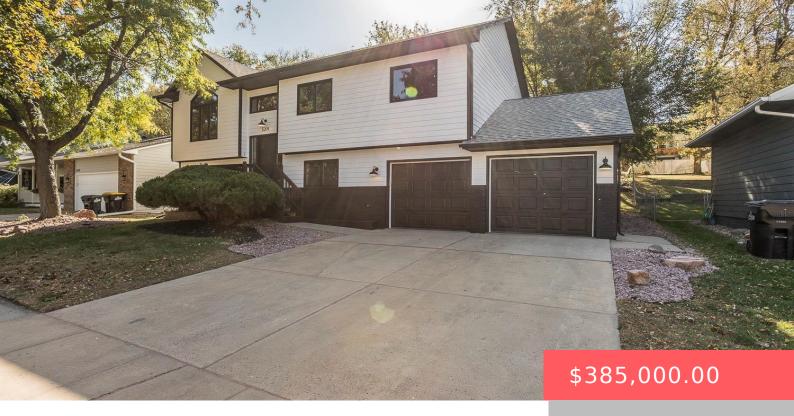

#### **5209 E BELMONT ST**

https://harr-lemme.com

Lot 16 Block 7 Golden Valley Addn to City of Sioux Falls

- 5 hads
- 3 baths
- Single Family, Split Foyer
- None, RESIDENTIAL
- Active, Active-New
- 2079 sq ft

#### **Basics**

Category: None, RESIDENTIAL Type: Single Family, Split Foyer

**Status:** Active, Active-New **Bedrooms: 5** beds

**Bathrooms: 3** baths **Total rooms:** 9

Floor level: 1288 Area: 2079 sq ft

**Lot size: 8220** sq ft **Year built:** 1998

## **Building Details**

Floor covering: Carpet, Vinyl Basement: Full

**Exterior material:** Hard Board, Part Brick **Roof:** Shingle Composition

Parking: Attached, Tuck Under