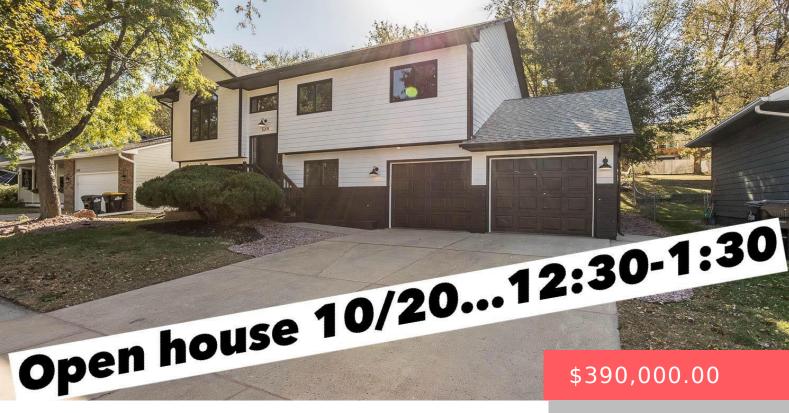

#### **5209 E BELMONT ST**

https://harr-lemme.com

Lot 16 Block 7 Golden Valley Addn to City of Sioux Falls

- 5 bods
- 3 baths
- Single Family, Split Foyer
- None, RESIDENTIAL
- Active, Active-New
- 2079 sq ft

#### Basics

Category: None, RESIDENTIAL Status: Active, Active-New Bathrooms: 3 baths Floor level: 1288 Lot size: 8220 sq ft Type: Single Family, Split Foyer Bedrooms: 5 beds Total rooms: 9 Area: 2079 sq ft Year built: 1998

# **Building Details**

Floor covering: Carpet, Vinyl Exterior material: Hard Board, Part Brick Parking: Attached, Tuck Under Basement: Full Roof: Shingle Composition