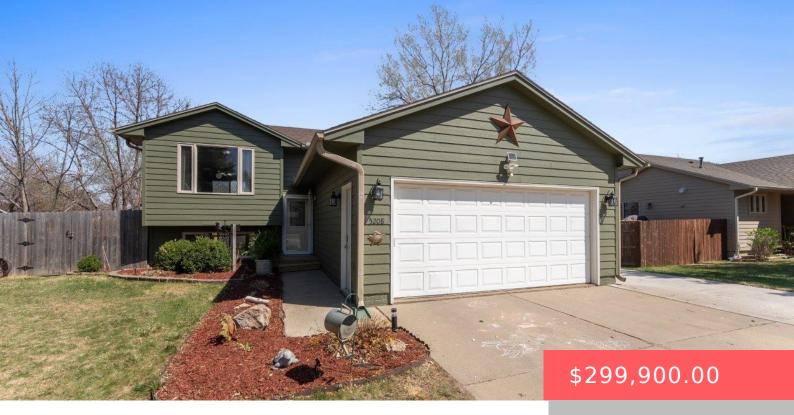

#### **5208 S SUNDOWNER AVE**

https://harr-lemme.com

Lot 17, Block 12, Lincoln Highlands Addition

- 3 hads
- 2 baths
- Single Family, Split Foyer
- None, RESIDENTIAL
- Active, Active-New
- 1680 sq ft

#### **Basics**

Category: None, RESIDENTIAL Type: Single Family, Split Foyer

Status: Active, Active-New Bedrooms: 3 beds

Bathrooms: 2 baths Total rooms: 10

Floor level: 840 Area: 1680 sq ft

**Lot size: 7700** sq ft **Year built:** 1995

# **Building Details**

Floor covering: Carpet, Tile, Vinyl Exterior material: Hard Board

**Roof:** Shingle Composition Parking: Attached