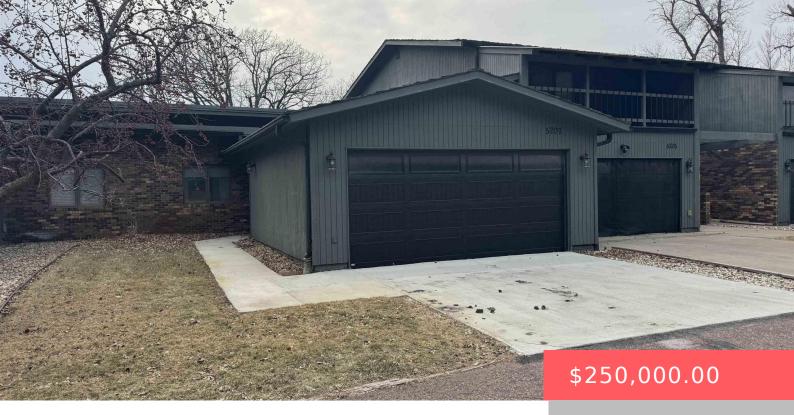

### **5207 E VALLEY OAKS PL**

https://harr-lemme.com

Lot 4 Block 1 Valley Oaks Addn To City Of Sioux Falls

- 2 hads
- 2 baths
- Ranch, Town Home
- None, RESIDENTIAL
- Active-New
- 1608 sq ft

#### **Basics**

Category: None, RESIDENTIAL Type: Ranch, Town Home

Status: Active-New Bedrooms: 2 beds

Bathrooms: 2 baths Total rooms: 6

Floor level: 972 Area: 1608 sq ft

**Lot size: 3463** sq ft **Year built:** 1981

## **Building Details**

Floor covering: Carpet, Laminate Basement: Full

**Exterior material:** Part Brick, Wood **Roof:** Shingle Composition

Parking: Attached