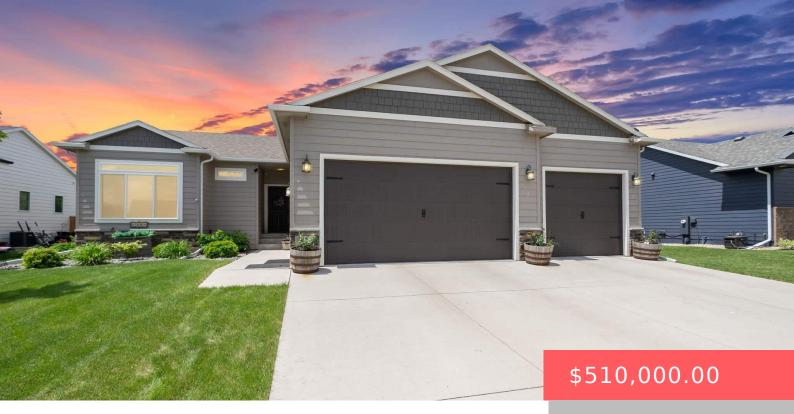

#### **5205 S EASTWIND AVE**

https://harr-lemme.com

#### SF - WHISPERING WOODS ADD - LOT 12 - BLK 16

- 5 beds
- 3 baths
- Ranch, Single Family
- None, RESIDENTIAL
- Active
- 2765 sq ft

### Basics

Category: None, RESIDENTIAL Status: Active Bathrooms: 3 baths Floor level: 1445 Lot size: 8040 sq ft Type: Ranch, Single Family Bedrooms: 5 beds Total rooms: 10 Area: 2765 sq ft Year built: 2021

# **Building Details**

Floor covering: Carpet, Laminate, Tile Exterior material: Hard Board, Part Brick Parking: Attached Basement: Full Roof: Shingle Composition

#### **Amenities & Features**

**Features:** 3+ Bedrooms Same Level, Main Floor Laundry, Master Bath, Master Bed Main Level, Tray Ceiling, Vaulted Ceiling, Wet Bar