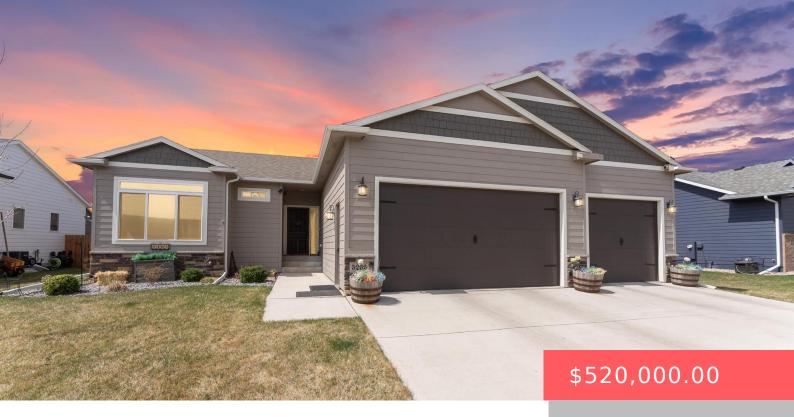

### **5205 S EASTWIND AVE**

https://harr-lemme.com

WHISPERING WOODS ADD - LOT 12 - BLK 16

- 5 beds
- 3 baths
- Ranch, Single Family
- None, RESIDENTIAL
- Active
- 2765 sq ft

#### **Basics**

Category: None, RESIDENTIAL Type: Ranch, Single Family

Status: Active Bedrooms: 5 beds

Bathrooms: 3 baths Total rooms: 10

**Floor level:** 1445 **Area: 2765** sq ft

**Lot size: 8040** sq ft **Year built:** 2021

## **Building Details**

Floor covering: Carpet, Laminate, Tile Basement: Full

**Exterior material:** Hard Board, Part Brick **Roof:** Shingle Composition

Parking: Attached