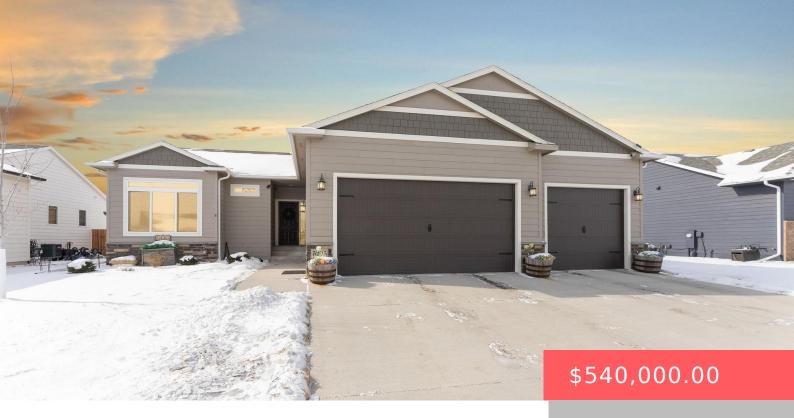

#### **5205 S EASTWIND AVE**

https://harr-lemme.com

WHISPERING WOODS ADD - LOT 12 - BLK 16

- 5 heds
- 3 baths
- Ranch, Single Family
- None, RESIDENTIAL
- Active. Active-New
- 2765 sq ft

#### **Basics**

Category: None, RESIDENTIAL Type: Ranch, Single Family

Status: Active, Active-New Bedrooms: 5 beds

Bathrooms: 3 baths Total rooms: 10

**Floor level:** 1445 **Area: 2765** sq ft

**Lot size: 8040** sq ft **Year built:** 2021

## **Building Details**

Floor covering: Carpet, Laminate, Tile Basement: Full

**Exterior material:** Hard Board, Part Brick **Roof:** Shingle Composition

Parking: Attached