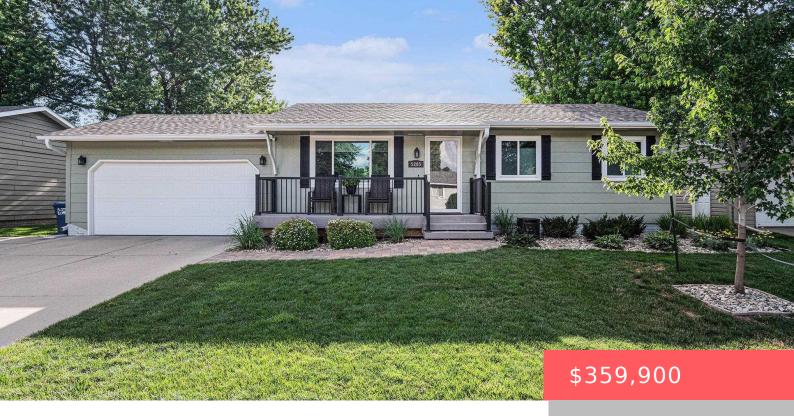

## SIOUX FALLS, SD, 57106

https://harr-lemme.com

Lot 10 Block 6 Lincoln Highlands Addition

- 3 hads
- 2 baths
- Ranch, Single Family
- None, RESIDENTIAL
- Active
- 2314 sq ft

#### **Basics**

Category: None, RESIDENTIAL Type: Ranch, Single Family

Status: Active Bedrooms: 3 beds

Bathrooms: 2 baths

Floor level: 1656

Area: 2314 sq ft

**Lot size: 7534** sq ft **Year built:** 1979

### **Building Details**

Floor covering: Carpet, Wood Basement: Crawl Space, Partial

**Exterior material:** Hard Board **Roof:** Shingle Composition

Parking: Attached