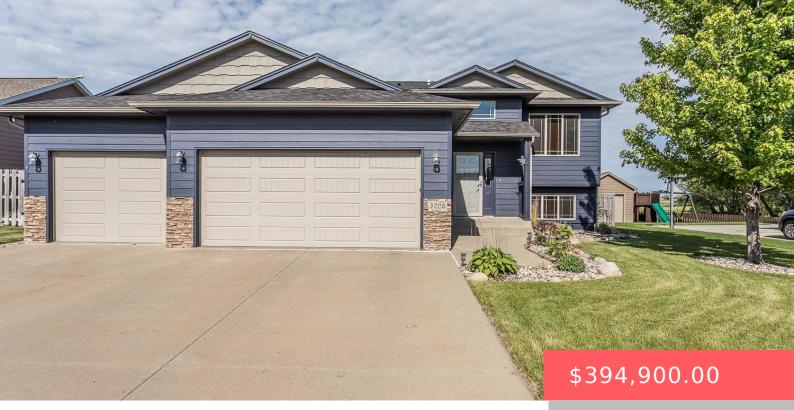

#### **5205 S CULBERT AVE**

https://harr-lemme.com

LOT 8 BLOCK 12 GALWAY PARK ADDCITY OF SIOUX FALLS

- 3 heds
- 3 baths
- Single Family, Split Foyer
- None, RESIDENTIAL
- Active
- 1996 sq ft

#### Basics

Category: None, RESIDENTIAL Status: Active Bathrooms: 3 baths Floor level: 1056 Lot size: 9670 sq ft Type: Single Family, Split Foyer Bedrooms: 3 beds Total rooms: 7 Area: 1996 sq ft Year built: 2009

# **Building Details**

Floor covering: Carpet, Tile, Wood Exterior material: Cement Hardboard, Stone/Stone Veneer Parking: Attached Basement: Full
Roof: Shingle Composition