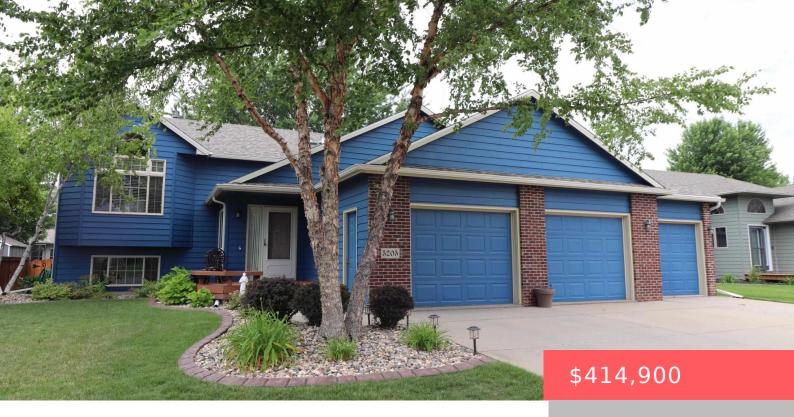

## SIOUX FALLS, SD, 57108

https://harr-lemme.com

Lot 16, Block 16, Bradfelt Park Estates

- 5 beds
- 3 baths
- Single Family, Split Foyer
- None, RESIDENTIAL
- Active
- 2413 sq ft

#### **Basics**

Category: None, RESIDENTIAL Type: Single Family, Split Foyer

Status: Active Bedrooms: 5 beds

Bathrooms: 3 baths Floor level: 1313

**Area: 2413** sq ft **Lot size: 8407** sq ft **Year built:** 2001

## **Building Details**

Floor covering: Carpet, Ceramic, Concrete, Luxury Vinyl Plank, Basement: Full

Vinyl, Wood

**Exterior material:** Hard Board **Roof:** Shingle Composition

Parking: Attached