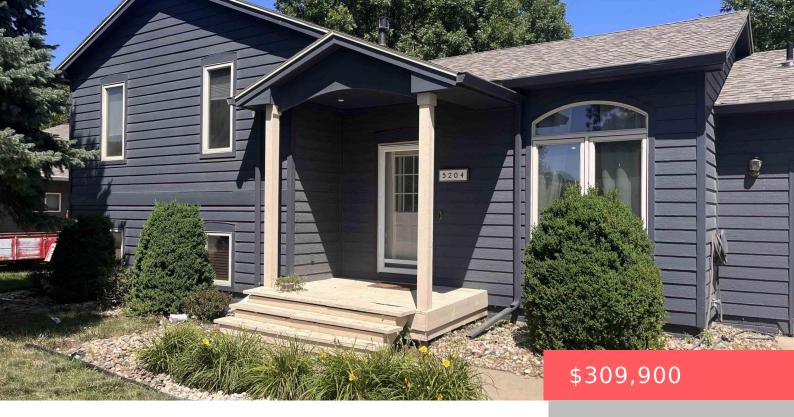

# SIOUX FALLS, SD, 57106

https://harr-lemme.com

LOT 18 BLOCK 12 LINCOLN HIGHLANDS ADD CITY OF SIOUX FALLS

- 4 beds
- 2 baths
- Multi Level, Single Family
- None, RESIDENTIAL
- Active
- 1754 sq ft

#### **Basics**

Category: None, RESIDENTIAL Type: Multi Level, Single Family

Status: Active Bedrooms: 4 beds

**Bathrooms: 2** baths **Total rooms: 9** 

**Floor level:** 447 **Area: 1754** sq ft

**Lot size: 7700** sq ft **Year built:** 1995

# **Building Details**

Floor covering: Carpet, Laminate, Vinyl Basement: Partial

**Exterior material:** Hard Board **Roof:** Shingle Composition

Parking: Attached