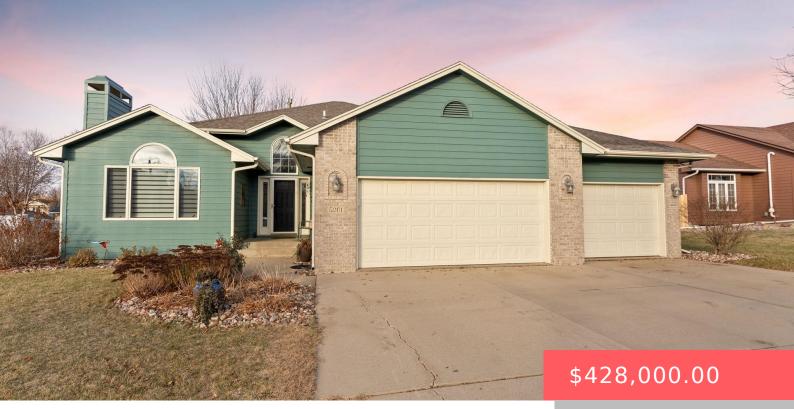

#### **5201 S LEWIS AVE**

https://harr-lemme.com

Lot 6, Block 6, Bradfelt Park Estates

- 3 beds
- 3 baths
- Multi Level, Single Family
- None, RESIDENTIAL
- Active, Active Contingent
- 2512 ca ft

#### Basics

Category: None, RESIDENTIAL Status: Active, Active - Contingent Misc, Active-New Bathrooms: 3 baths Floor level: 696 Lot size: 10149 sq ft Type: Multi Level, Single Family Bedrooms: 3 beds Total rooms: 8 Area: 2512 sq ft Year built: 1997

# **Building Details**

Floor covering: Carpet, Laminate, Tile Exterior material: Hard Board, Part Brick Parking: Attached Basement: Full Roof: Shingle Composition