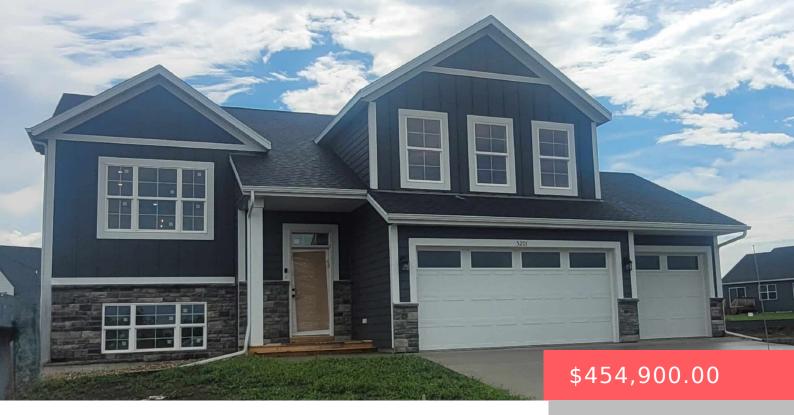

#### 5201 E 65TH ST

https://harr-lemme.com

LOT 4 - BLK 22 - BRIARWOOD ESTATES - SF

- 5 hads
- 3 baths
- Multi Level, Single Family
- None, RESIDENTIAL
- Active, Active-New
- 2579 sq ft

#### **Basics**

Category: None, RESIDENTIAL Type: Multi Level, Single Family

Status: Active, Active-New Bedrooms: 5 beds

Bathrooms: 3 baths

Total rooms: 10

Floor level: 1393

Area: 2579 sq ft

Lot size: 8807 sq ft Year built: 2024