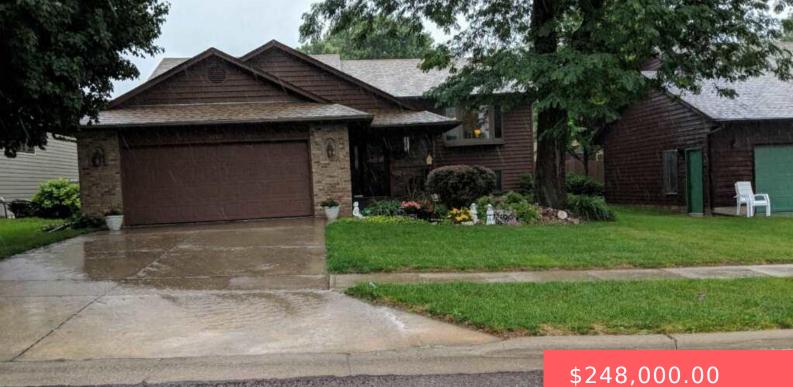

#### **5200 E FERNWOOD DR**

https://harr-lemme.com

### Basics

Category: None, RESIDENTIAL Status: Sold Bathrooms: 3 baths Area: 2488 sq ft Year built: 1992 Type: Single Family, Split Foyer Bedrooms: 4 beds Floor level: 1348 Lot size: 6600 sq ft

# **Building Details**

Basement: Full
Parking: Attached

Roof: Shingle Composition