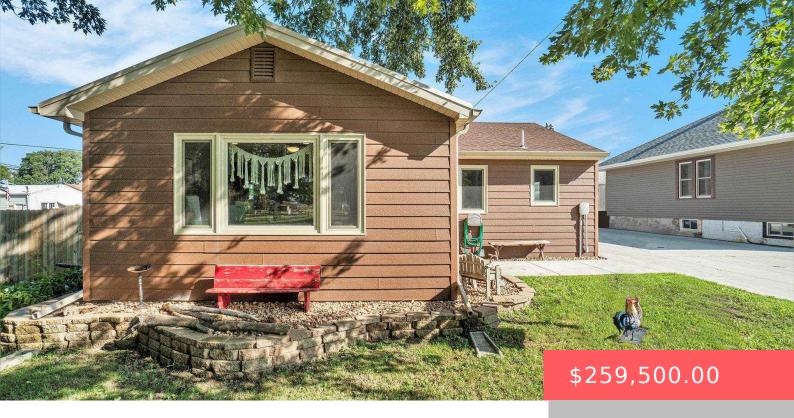

#### **520 W MAIN ST**

https://harr-lemme.com

Lot 1 Of Engbarth Addition

- 3 heds
- 2 baths
- Ranch, Single Family
- None, RESIDENTIAL
- Active, Active-New
- 1517 sq ft

#### **Basics**

Category: None, RESIDENTIAL Type: Ranch, Single Family

Status: Active, Active-New Bedrooms: 3 beds

Bathrooms: 2 baths Total rooms: 9

**Floor level:** 1017 **Area: 1517** sq ft

**Lot size: 15000** sq ft **Year built:** 1958

## **Building Details**

Floor covering: Vinyl Basement: Full

**Exterior material:** Wood **Roof:** Shingle Composition

Parking: Detached