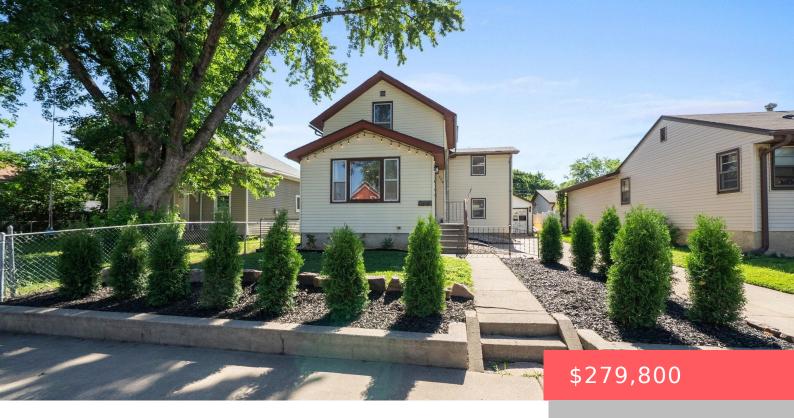

## SIOUX FALLS, SD, 57103

https://harr-lemme.com

LOT 5 BLOCK 59 SHAWS SIOUX FALLS ADDN

- 3 heds
- 2 baths
- Single Family, Two Story
- None, RESIDENTIAL
- Active
- 1453 sq ft

#### **Basics**

Category: None, RESIDENTIAL Type: Single Family, Two Story

Status: Active Bedrooms: 3 beds

**Bathrooms: 2** baths **Total rooms:** 7

Floor level: 949 Area: 1453 sq ft

**Lot size: 6159** sq ft **Year built:** 1890

## **Building Details**

Floor covering: Carpet, Laminate, Tile, Wood Basement: Crawl Space, Partial

**Exterior material:** Metal **Roof:** Shingle Composition

Parking: Detached