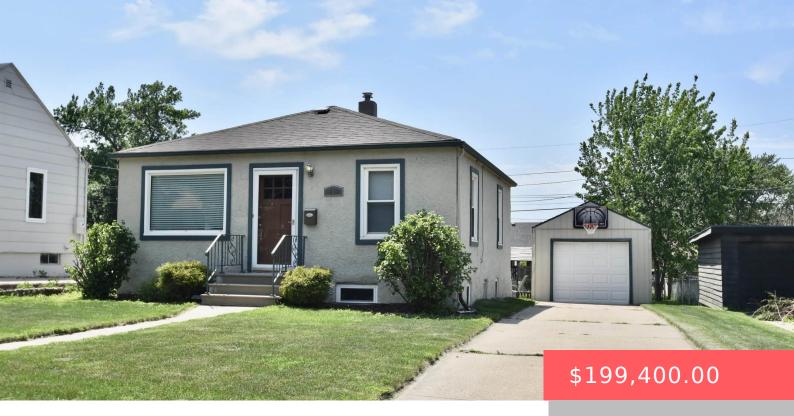

### **519 S LYNDALE AVE**

https://harr-lemme.com

Lot 21, Block 6 Residence Park Addition to the City of Sioux Falls

- 2 hads
- 2 baths
- Ranch, Single Family
- None, RESIDENTIAL
- Active
- 1322 sq ft

### **Basics**

Category: None, RESIDENTIAL Type: Ranch, Single Family

Status: Active Bedrooms: 2 beds

Bathrooms: 2 baths Total rooms: 9

Floor level: 672 Area: 1322 sq ft

**Lot size: 6072** sq ft **Year built:** 1937

## **Building Details**

Floor covering: Carpet, Laminate Basement: Full

**Exterior material:** Stucco/Drivit **Roof:** Shingle Composition

Parking: Detached