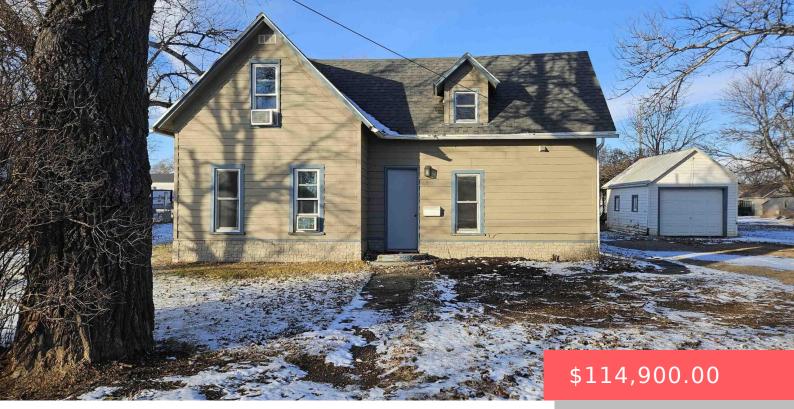

#### 518 SW 4TH ST

https://harr-lemme.com

#### LOTS 6-7-8 Railroad ADD.

- 3 beds
- 1 bath
- 1.5 Story, Single Family
- None, RESIDENTIAL
- Active, Active Contingent
- 925 sa ft

#### Basics

Category: None, RESIDENTIAL Status: Active, Active - Contingent Misc, Active-New Bathrooms: 1 bath Floor level: 728 Lot size: 12738 sq ft Type: 1.5 Story, Single Family Bedrooms: 3 beds Total rooms: 7 Area: 925 sq ft Year built: 1894

## **Building Details**

Floor covering: Carpet, Laminate Exterior material: Cement Hardboard Parking: Detached Basement: Partial Roof: Shingle Composition